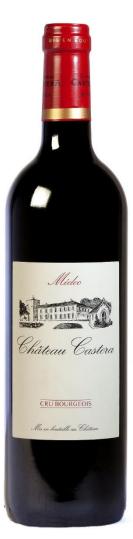

Médoc | Cru Bourgeois | 2014

Grape varieties: 65 % Merlot 25% Cabernet Sauvignon 5 % Cabernet Franc 5 % Petit Verdot

**Soil:** Clay-limestone Pyrenean gravel

Density: 7500 vines/Ha

## **TASTING NOTES**

Strong garnet colour, red disk. Smoky and toasty notes dominate the nose evolving towards small red fruit, especially kirsch cherries. A sound body structured by wellbalanced, full and very fleshly tannins. Aromas of cherry and small bramble fruit. The finish provides a lovely freshness that gives an airy quality to the wine.